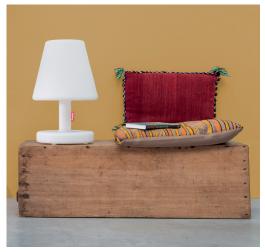

## **Edison the Medium**

#### **★** Features

- Medium size, maximum style
- Light temperature can be changed
- Connect with Fatboy app

## Keeping it clean

- · Clean carefully with soft cloth and luke-warm water (if necessary with neutral soap)
- Do not use any cleaning materials that contain chemicals

Edison the Medium

High quality splash-proof material