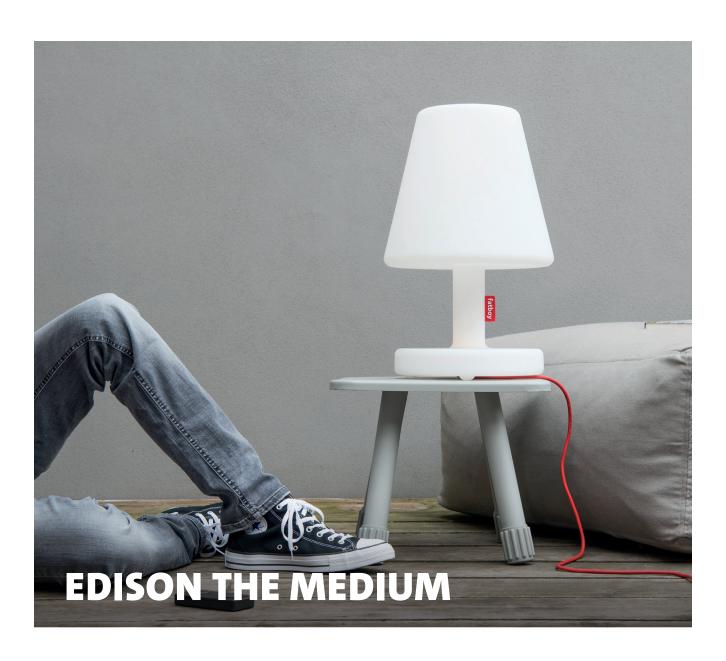

## **Edison the Medium**

#### **★** Features

- Medium size, maximum style
- Light temperature can be changed
- Connect with Fatboy app

## Keeping it clean

- · Clean carefully with soft cloth and luke-warm water (if necessary with neutral soap)
- Do not use any cleaning materials that contain chemicals

Edison the Medium

High quality splash-proof material