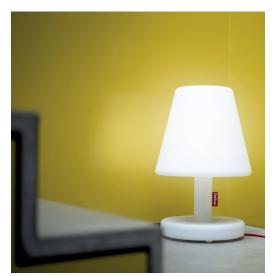

## **Edison the Medium**

## Keeping it clean

- · Clean carefully with soft cloth and luke-warm water (if necessary with neutral soap)
- Do not use any cleaning materials that contain chemicals

Edison the Medium

High quality splash-proof material