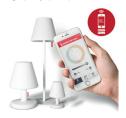

#### **★** Features

- Medium size, maximum style
- Light temperature can be changed
- Connect with Fatboy app

Change the lighting with our app