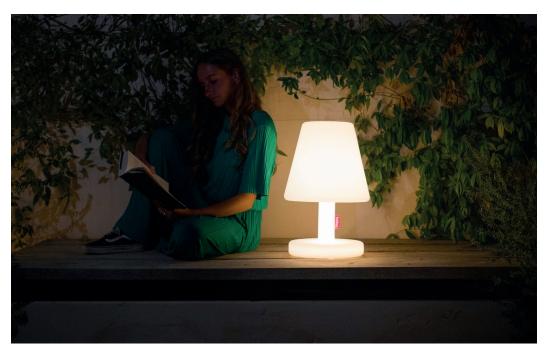

## **Edison the Medium**

#### **★** Features

- Medium size, maximum style
- Light temperature can be changed
- Connect with Fatboy app