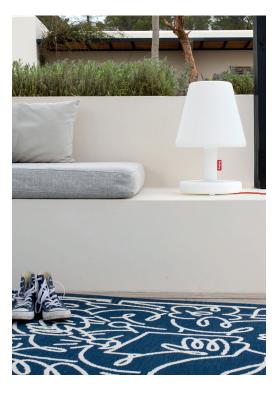

## **Edison the Medium**

## Keeping it clean

- · Clean carefully with soft cloth and luke-warm water (if necessary with neutral soap)
- Do not use any cleaning materials that contain chemicals

Edison the Medium

High quality splash-proof material